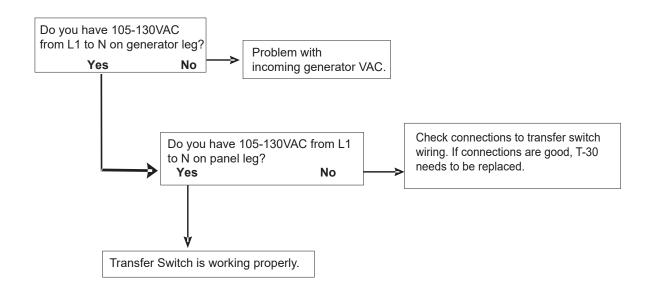

## **Troubleshooting Guide for the T-30- Generator Leg**

Visit the support section on

our website for a growing library of helpful resources.

2021 Aeroplex Drive North-Elkhart, IN. 46514 P. 877-294-8997 F. 574-294-8698 www. wfcoelectronics.com THE POWER PROS WIFCO