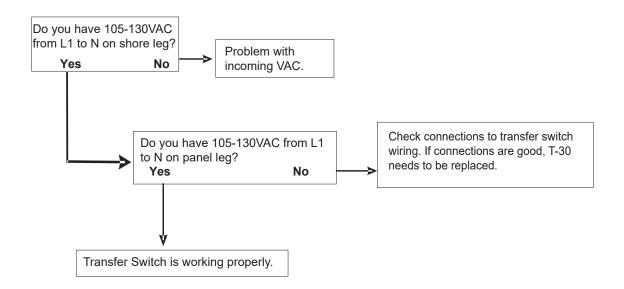

## **Troubleshooting Guide for the T-30- Shore Power**

Visit the support section on

our website for a growing library of helpful resources.

2021 Aeroplex Drive North-Elkhart, IN. 46514 P. 877-294-8997 F. 574-294-8698 www.wfcoelectronics.com