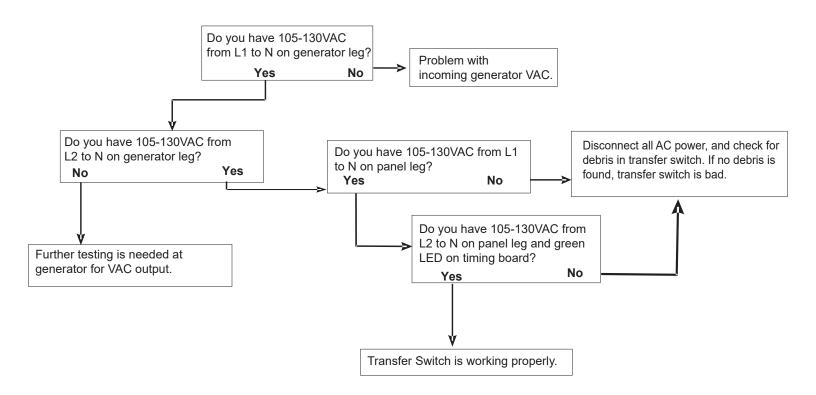

## **Troubleshooting Guide for the T-57- Generator Leg**

Visit the support section on

our website for a growing library of helpful resources.

2021 Aeroplex Drive North-Elkhart, IN. 46514 P. 877-294-8997 F. 574-294-8698 www. wfcoelectronics.com