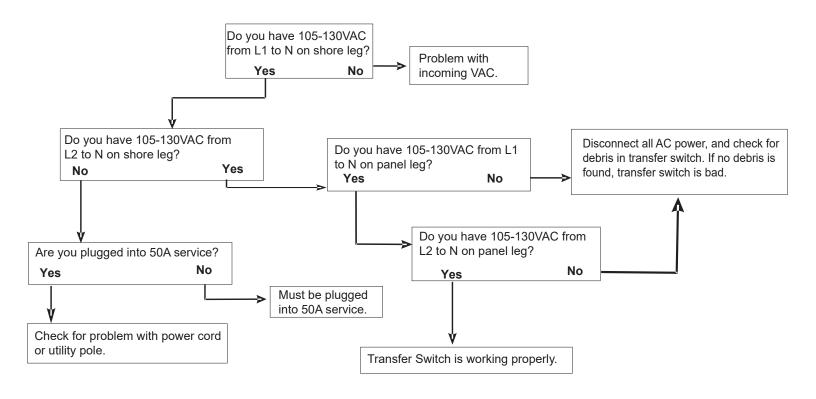

## **Troubleshooting Guide for the T-57- Shore Power**

Visit the support section on

our website for a growing library of helpful resources.

2021 Aeroplex Drive North-Elkhart, IN. 46514 P. 877-294-8997 F. 574-294-8698 www. wfcoelectronics.com