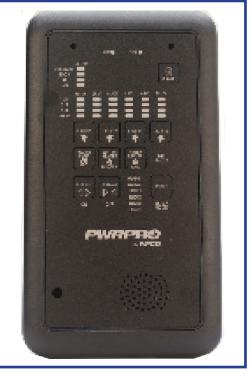

#### Hardware Capabilities:

- Bluetooth Connectivity:
  Single device control 8 device memory
- Motor Driven System Controls:
  - Mobile App & Control Panel Only
  - 2 Awnings & 3 Slide Rooms
- Lighting Controls:
  - Voice, Mobile App, & Control Panel
  - 4 Independent Light Zones:
  - On/Off & Fully Dimmable
- Appliance Controls:
  - Voice, Mobile App, & Control Panel
  - Water Pump
  - Gas & Electric Water Heater w/ DSI Fault
- Monitoring and Notifications:
  - Voice, Mobile App, & Control Panel
  - Holding Tanks
    - 1 Fresh, 2 Black, & 3 Gray
  - 1 Battery System