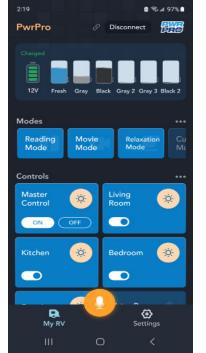

#### Hardware Capabilities:

- Bluetooth Connectivity:
  Single device control 8 device memory
- Motor Driven System Controls:
  - Mobile App & Control Panel Only
  - 2 Awnings & 3 Slide Rooms
- Lighting Controls:
  - Voice, Mobile App, & Control Panel
  - 4 Independent Light Zones:
  - On/Off & Fully Dimmable
- Appliance Controls:
  - Voice, Mobile App, & Control Panel
  - Water Pump
  - Gas & Electric Water Heater w/ DSI Fault
- Monitoring and Notifications:
  - Voice, Mobile App, & Control Panel
  - Holding Tanks
    - 1 Fresh, 2 Black, & 3 Gray
  - 1 Battery System

## Lighting Controls

#### Light Control by Name:

- Bedroom
- Bathroom
- Living Room
- Kitchen
- Exterior

#### Mood/Scenario Lighting:

- Preset & Customizable

#### Other Controls & Monitoring

#### Water Pump Control Water Heater Control:

- Gas
- DSI Fault
- Electric
- Battery Status:
  - Monitoring & Notifications
- Holding Tank Levels:
  - Monitoring & Notification

A strong and robust mobile app available for both Apple and Android devices.

#### **App Features:**

- Full voice command availability
- Proactive notifications
- Customized based on RV owner's preferences
- Long range of use up to 300'
- OTA updates for future product enhancements
- Safe operation of slides & awnings